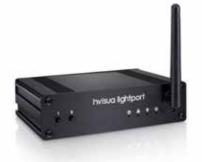

# INVISUA LIGHTPORT

The Invisua Lightport is the heart of the Invisua Lighting system. It enables full control of the Invisua Masterspot fixtures with your smartphone, tablet or pc. It is connected to your local network and connects wirelessly to the Invisua Masterspot fixtures.