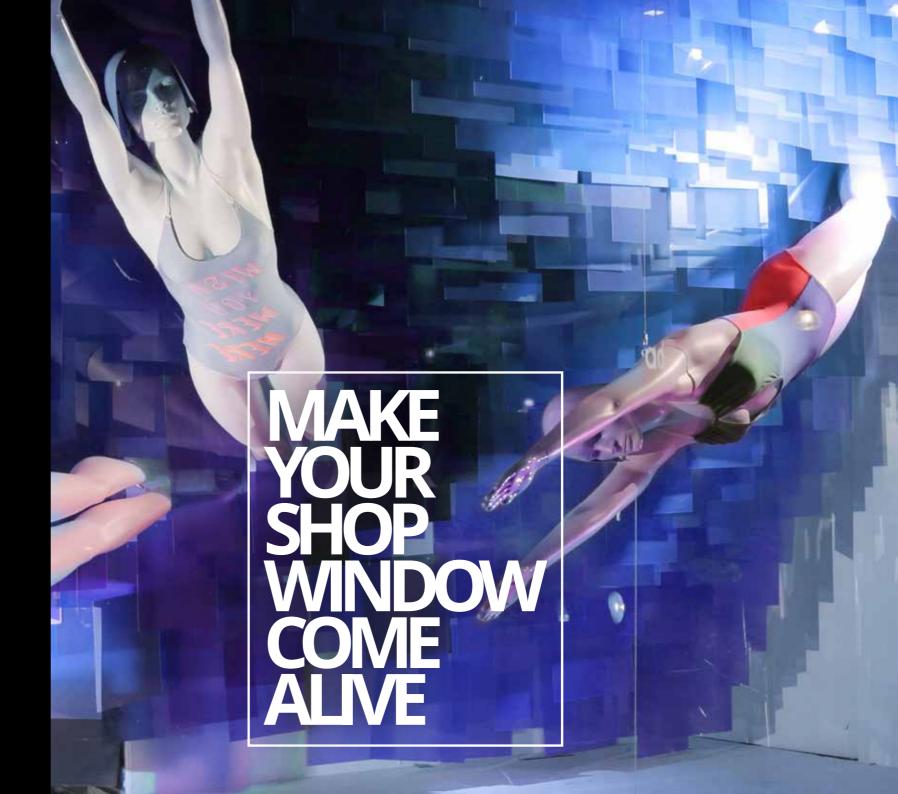

### **CREATE CAPTIVATING WINDOW DISPLAYS**

The dynamic lighting solutions provided by Invisua allow visual merchandisers to take advantage of the psychology of light. Color and contrast can be used to create fascination and entice customers.

Did you know that combining warm white light and cool white light together in one display creates visual interest? Using cozy warm white lighting in contrast with bright crisp white lighting can make products pop out against the background.

Invisua's dynamic lighting solutions allow you to create unlimited compelling shop displays using color or contrast. Your display lighting can also modulate over time so each customer will never see the same display twice!