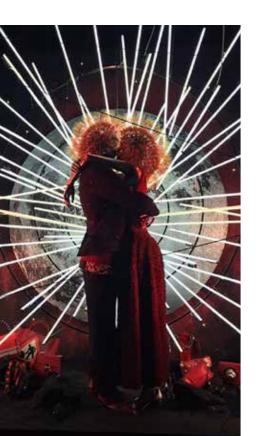

"With the addition of moving colored light effects, the Invisua Lighting system enriches our shop windows in a very special way. Every window campaign can be strengthened individually with matching colors from the collection or the visuals. In this way we create even more attractive shop windows with real stopping power!"

Britta Hall, Hunkemöller Global Retail Marketing & Visual Merchandise Manager

Invisua's lighting solutions give you complete flexibility to adjust the color, contrast or timing of your visual presentation environment. Tune the lighting to bring out subtle colors and textures in a delicate fabric. Add emotion and drama to your window display, to enchant or seduce those who pass by. Connect to your customers with the theatrical power of dynamic lighting.