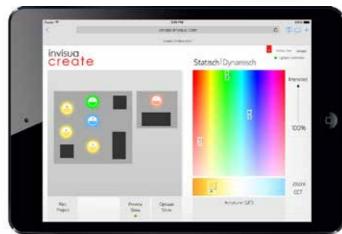

# Plug and Play

In combination with the Invisua Create web-app, the Invisua Lightport assures an intuitive step by step configuration process. The Invisua Masterspot fixtures are discovered, identified and positioned on the right position of the floorplan. After that, with the Invisua Create web-app, amazing static or dynamic lighting scenes can be designed with your tablet or pc, without installing any software!

### Invisua Create

The first time you use the Invisua Create web-app, the web-app tutorial will step-by-step guide you through the process of designing your first light scene. This will only take a few minutes and then you are ready to go! Not only static lighting scenes can be created easily, also dynamic lighting scenes are designed in a few minutes. Dynamic lighting can be extremely beneficial for those looking for extra attention.