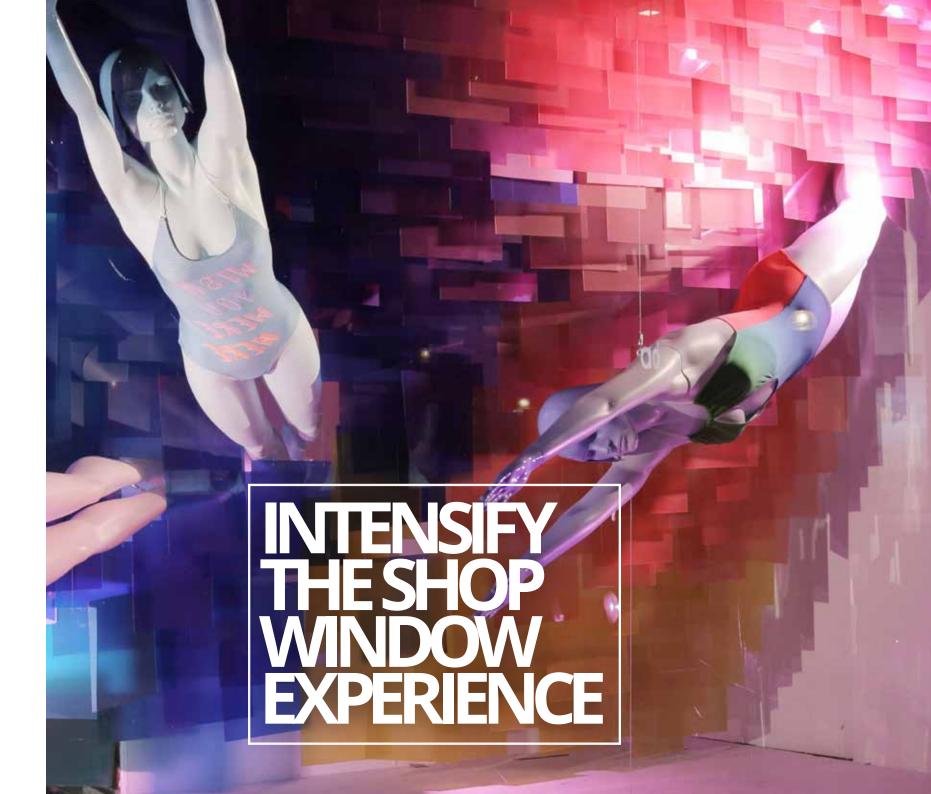

# CAPTURE ATTENTION IN YOUR STORE USING DYNAMIC LIGHTING

### **CREATE CAPTIVATING WINDOW DISPLAYS**

The dynamic lighting solutions provided by Invisua allow visual merchandisers to take advantage of the psychology of light. Color and contrast can be used to create fascination and entice customers.

Did you know that combining warm white light and cool white light together in one display creates visual interest? Using cozy warm white lighting in contrast with bright crisp white lighting can make products pop out against the background.

Invisua's dynamic lighting solutions allow you to create unlimited compelling shop displays using color or contrast. Your display lighting can also modulate over time so each customer will never see the same display twice!