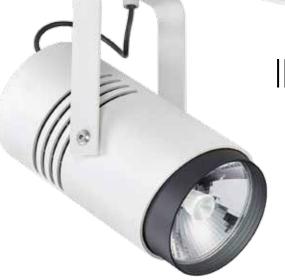

# INVISUA MASTERSPOT

The Invisua Masterspot 2 Track fits into every shop interior thanks to its slim, industrial look. With its high intensity and its remarkable light quality makes it a real must-have for every retailer. It's adjustable to every color imaginable, whether it's clear white light or lively saturated colors. The track compatible adapter makes installation a breeze.