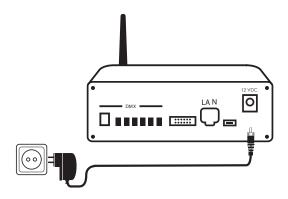

2

Power the Invisua Lightport via the supplied 12V power supply.

3

Verify that the second LED is ON to confirm internet connection. (Blinking indicates having an IP address obtained, full ON indicates internet connection)