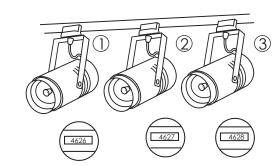

5

It is recommended to position the fixtures ordered by serial number. In that way the fixture sequence in Invisua Create will be identical.

Press button #1 on the Lightport for 5 sec. to initiate commissioning of your system. (lamp indicator LED on the Lightport will turn ON)