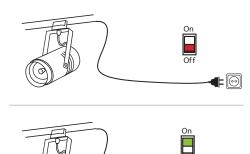

Within 30 sec. after pressing button #1, turn the Masterspot 2 Track fixtures OFF and ON again, by disconnecting and reconnecting the 230V power.

8

All fixtures should turn green for 1 sec and after some time, give white light. This confirms that the fixtures are on the right unique communication channel with your lightport.