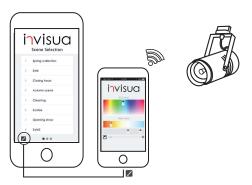

10

After all fixtures have lit up purple, testing your setup can be done by pressing button #2 on the Lightport, to toggle between some default light scenes.

11

By going to my.invisua.com, one of the pre-stored light scenes can be activated. With the color-picker the fixture(s) can be set to any white or RGB color instantly. (Make sure you are connected to the same network as the Invisua Lightport)