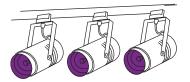

If not all fixtures have turned green for 1 sec go back to step 6.

9

7

Please wait approx. 2 minutes. All fixtures should light up purple, to confirm that they have been discovered by the Lightport.

If not all fixtures have turned purple go back to step 6, but if step 8 was successful last time, you can skip step 7 and 8

10

After all fixtures have lit up purple, testing your setup can be done by pressing button #2 on the Lightport, to toggle between some default light scenes.

11

By going to my.invisua.com, one of the pre-stored light scenes can be activated. With the color-picker the fixture(s) can be set to any white or RGB color instantly. (Make sure you are connected to the same network as the Invisua Lightport)