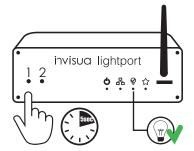

## Masterspot 2 Track Quick Installation Guide

www.invisua.com

Connect the Invisua Lightport to your local network router (with internet access) via the supplied LAN cable. (Recommended maximum distance Lightport-fixtures: 10m. line of sight)

2

Power the Invisua Lightport via the supplied 12V power supply.

3

Verify that the second LED is ON to confirm internet connection. (Blinking indicates having an IP address obtained, full ON indicates internet connection)

Check document "Network and Hardware recommendations" in case the second LED does not light up. (http://main.invisua.com/en/downloads/)

4

Mount all the Invisua Masterspot 2 Track fixtures on your track.

5

It is recommended to position the fixtures ordered by serial number. In that way the fixture sequence in Invisua Create will be identical.

Press button #1 on the Lightport for 5 sec. to initiate commissioning of your system. (lamp indicator LED on the Lightport will turn ON)