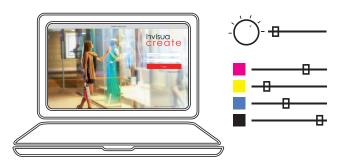

## invisua create

Please visit www.create.invisua.com (via pc or tablet) to create your first light scenes!

(We strongly recommend you to follow the Invisua Create Tutorial once logged in to make yourself familiar with the system)