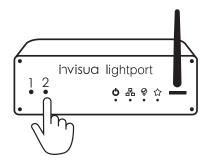

5

It is recommended to position the fixtures ordered by serial number. In that way the fixture sequence in Invisua Create will be identical.

Press button #1 on the Lightport for 5 sec. to initiate commissioning of your system. (lamp indicator LED on the Lightport will turn ON)