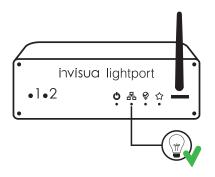

2

Power the Invisua Lightport via the supplied 12V power supply.

3

Verify that the second LED is ON to confirm internet connection. (Blinking indicates having an IP address obtained, full ON indicates internet connection)

Check document "Network and Hardware recommendations" in case the second LED does not light up. (http://main.invisua.com/en/downloads/)

4

Mount all the Invisua Masterspot 2 Track fixtures on your track.