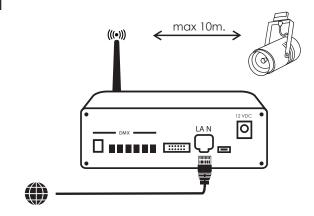

## Masterspot 2 Track Quick Installation Guide

www.invisua.com

Connect the Invisua Lightport to your local network router (with internet access) via the supplied LAN cable. (Recommended maximum distance Lightport-fixtures: 10m. line of sight)