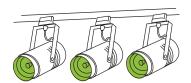

Within 30 sec. after pressing button #1, turn the Masterspot 2 Track fixtures OFF and ON again, by disconnecting and reconnecting the 230V power.

8

All fixtures should turn green for 1 sec and after some time, give white light. This confirms that the fixtures are on the right unique communication channel with your lightport.

If not all fixtures have turned green for 1 sec go back to step 6.

9

7

Please wait approx. 2 minutes. All fixtures should light up purple, to confirm that they have been discovered by the Lightport.

If not all fixtures have turned purple go back to step 6, but if step 8 was successful last time, you can skip step 7 and 8