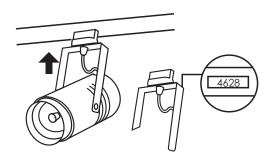

5

It is recommended to position the fixtures ordered by serial number. In that way the fixture sequence in Invisua Create will be identical.

Press button #1 on the Lightport for 5 sec. to initiate commissioning of your system. (lamp indicator LED on the Lightport will turn ON)